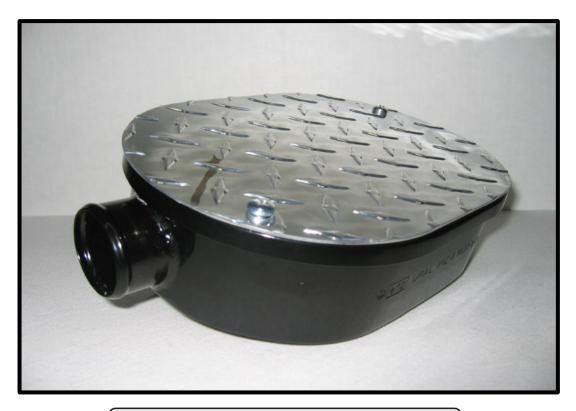

## P/N RW 900115 A

OK - so you have a black air cleaner and you want some flash!

Chrome plate's expensive - so here's a solution to the problem. Our mirror polished aluminum diamond plate lid dresses up the plain black cover and makes a statement at the same time. Attached to the air filter cover using cover bolts already there. Two strips of 3 M body side trim tape underneath the plate keep it from skittering around when you clean out your air filter.

Diamond plate says this is a tough machine.

Bright Answers For Boring Looks!

2700 19th St. SE Unit #3 Salem, OREGON 97302